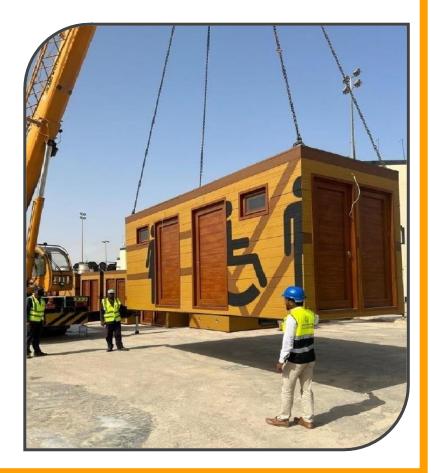

# **MOVABLE MODULE**

# **Production Technology**

Bearing system consists of column, beam, purling, pressure rods, wind connection elements.

The profiles which constitute the construction are developed by fully automated roll forming machines in all required forms, and the installation and connection cavities are formed fully by computer control.

No welding is used during manufacturing and mounting phases.

Seismic and static calculations of the Project, according to the area of the construction are realized by Sap2000, CFS, controls are conducted with ISO 9001:2000 quality assurance system from project phase to mounting process.