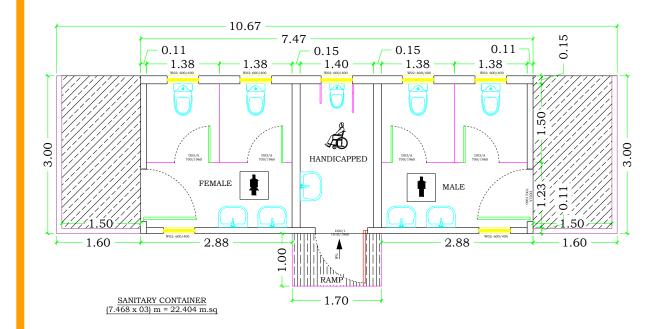

LAYOUT

# Customizable

Layout for the toilets can be customized with creativity and rich designs to client's preference and satisfaction.

The size can be also customized and the number of toilets, gender and handicapped can be specified.

The use such as adding shoer unit is also possible.