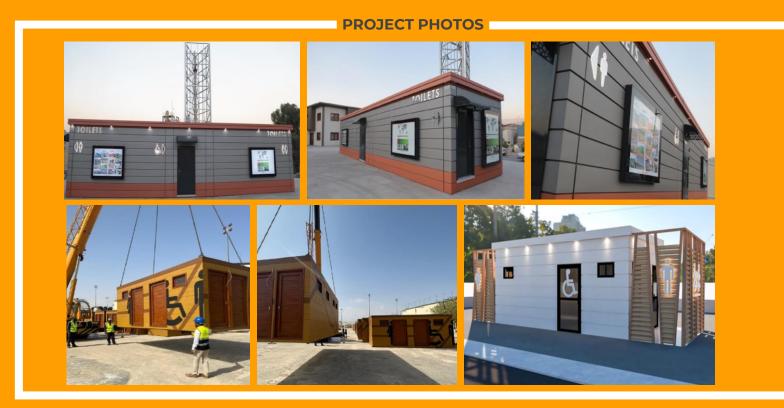

# **TOILETS 2025**

# **QUALITY TOILETS**

# **Toilets**

Our toilets are equipped with high quality accessories and hygiene heavy duty PVC flooring.

The toilets structure are made of galvanized light steel structure and the exterior wall can be made with fiber cement boards and finished with painting or wall cladding. The walls and roof are insulated with high quality rock wool, and the interior walls could be finished with ceramic tiles, PVC sheets or painting on fiber cement wall.